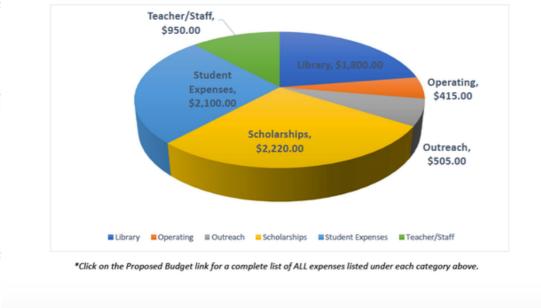

## NOTE FROM THE EAGLE VIEW PTO TREASURER

Please find a copy of the Eagle View PTO Budget updated on 10/24/2020, along with pie charts to assist with understanding the budget. The EV PTO Budget lists the income we hope to make with our PTO fundraisers along with a list of expenses we would like to cover for all our EV students. The EV PTO hopes to bring in \$8000.00 to cover these expenses, which includes funding the 6th & 7th grade socials, 8th grade Hershey Park trip, Kicks for Kids, helping our greater Eagle View families with Thanksgiving meals and classroom incentives determined by our EV teachers. The EV PTO also sets money aside each year for the Young Author Visit which is held every three years. If you have any questions please feel free to email <u>evpto@cvschools.org</u> and I will answer any questions you have on the 2020-2021 EV PTO Budget.