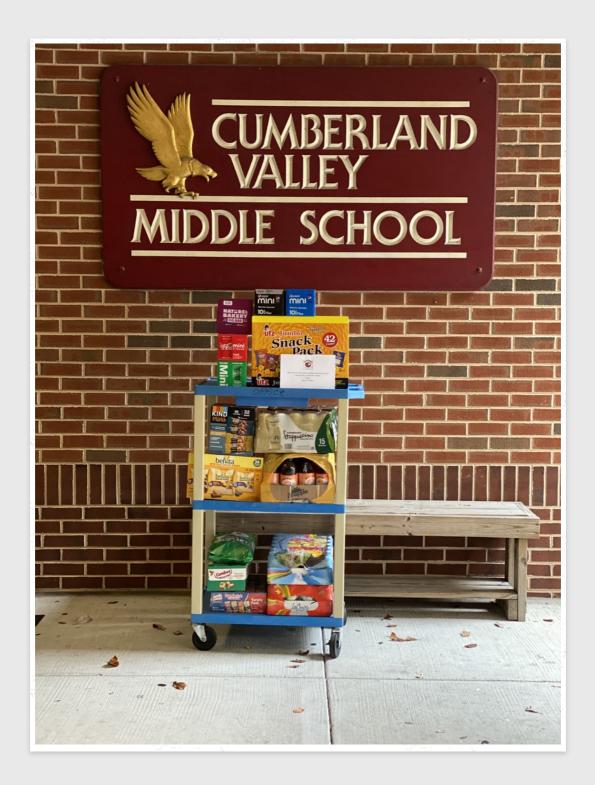

### **TEACHER APPRECIATION SNACKS FOR DECEMBER**

By clicking above you will be directed to the Time To Sign Up (TTSU) sheet where you can sign up to help stock the Teacher's Lounge!

A huge thank you to all who have donated to this cause as you have raised a total of \$330.00 ! About half of this was used to stock the teacher's lounge for the month of November! The remaining funds will be used to continue to stock the teacher lounge the winter months! The TTSU is still open for anyone still interested in donating to this cause. The PTO hopes to continue this kind gesture as long as we are able to. Thanks again!