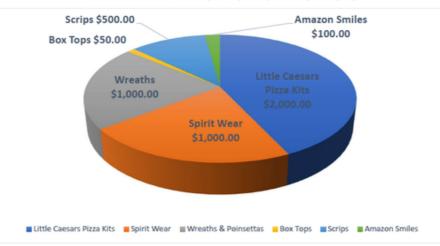

## NOTE FROM THE EAGLE VIEW PTO TREASURER

Please find a copy of the Eagle View PTO Budget updated on 10/24/2020, along with pie charts to assist with understanding the budget. The EV PTO Budget lists the income we hope to make with our PTO fundraisers along with a list of expenses we would like to cover for all our EV students. The EV PTO hopes to bring in \$8000.00 to cover these expenses, which includes funding the 6th & 7th grade socials, 8th grade Hershey Park trip, Kicks for Kids, helping our greater Eagle View families with Thanksgiving meals and classroom incentives determined by our EV teachers. The EV PTO also sets money aside each year for the Young Author Visit which is held every three years. If you have any questions please feel free to email <u>evpto@cvschools.org</u> and I will answer any questions you have on the 2020-2021 EV PTO Budget.

### 2020 PTO BUDGET

In order to cover all these expenses, bring back programs that were removed, and have enough to leave a small amount for next year's PTO (see budget), we need to raise \$25 per student. If you, as an EV family are not interested in participating in fundraising, you can make a donation to EVPTO that would be used to help cover some of the yearly PTO expenses.

\*what we must make to cover this year's expenses. (no reserve for next year)