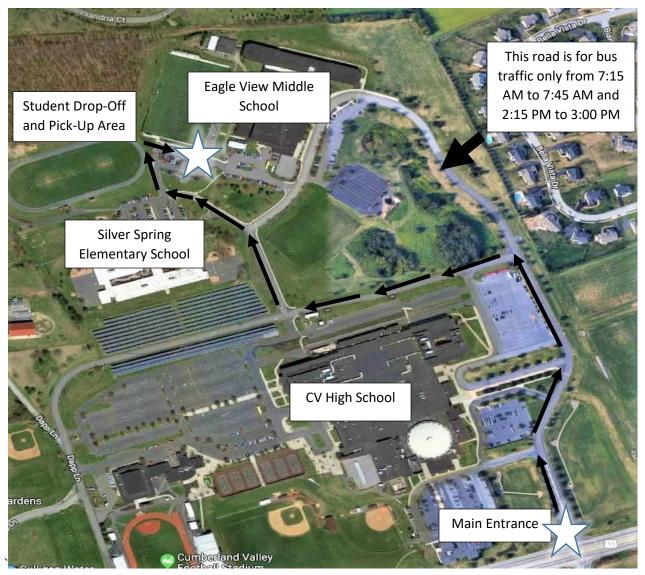

## **Eagle View Middle School Drop-Off and Pick-Up Instructions**

To drop students off before school or to pick students up at dismissal, please follow the yellow signs along the road between Silver Spring Elementary School and Eagle View Middle School. Students should enter and exit the building through the doors near the gymnasium locker rooms. Please exit the parking area and campus the same way in which you entered.

From 7:15 AM to 7:45 AM and 2:15 PM to 3:00 PM, only buses may utilize the road in front of Eagle View. Other than the times listed above, students may be picked up and/or dropped off in front of the school.